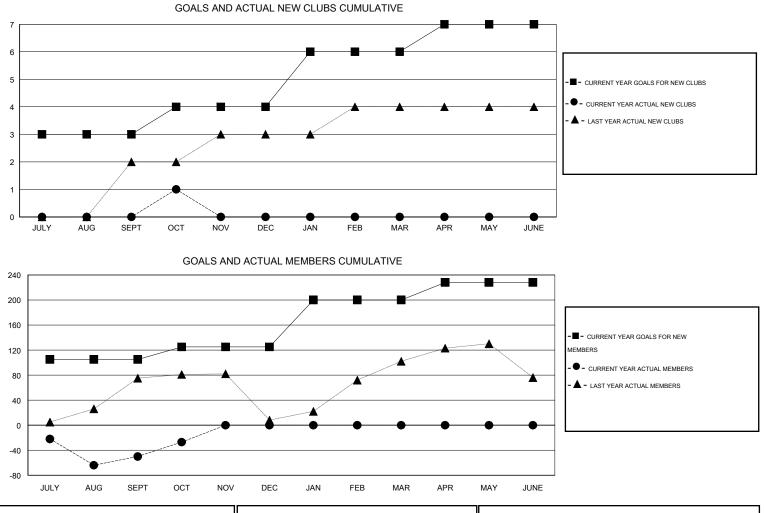

## LOCATION REP OF BANGLADESH

 $\mathsf{GMT} \mathsf{ CA} \ \mathbf{6}$ 

| Clubs<br>RESULTS FOR 2015-2016 |   |   |   |    | Members<br>RESULTS FOR 2015-2016 |     |    |     |     |
|--------------------------------|---|---|---|----|----------------------------------|-----|----|-----|-----|
|                                |   |   |   |    |                                  |     |    |     |     |
| JULY/AUG/SEPT                  | 3 | 0 | 3 | -3 | JULY/AUG/SEPT                    | 105 | 94 | 144 | -50 |
| OCT/NOV/DEC                    | 1 | 1 | 0 | 1  | OCT/NOV/DEC                      | 20  | 39 | 16  | 23  |
| JAN/FEB/MAR                    | 2 | 0 | 0 | 0  | JAN/FEB/MAR                      | 75  | 0  | 0   | 0   |
| APR/MAY/JUNE                   | 1 | 0 | 0 | 0  | APR/MAY/JUNE                     | 28  | 0  | 0   | 0   |